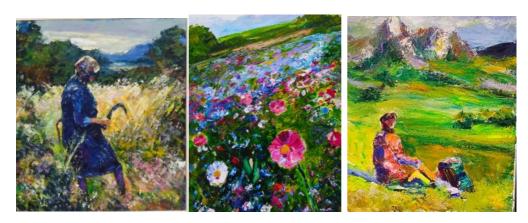

## Beppe Alzani 13.06.2024

LuinoArtist, told the magic of these places thanks to his brushstrokes of emotion, painting on the shores of the beloved lake *en plein air*.

<< Beppe Alzani in his painting does not want to reproduce reality as it appears, but open the way to emotions. >>

His painting has never deviated from figuration and the starting point of his works has always been the vision of reality.

The artist's works appear as true palettes of bright and bright colors. More defined images alternate with paintings in which brushstrokes become faster and subjects more approximate. The artist entrusts his emotions to the rhythm of the shades of color, to the wide and bright brushstrokes, to the decomposition of the images.